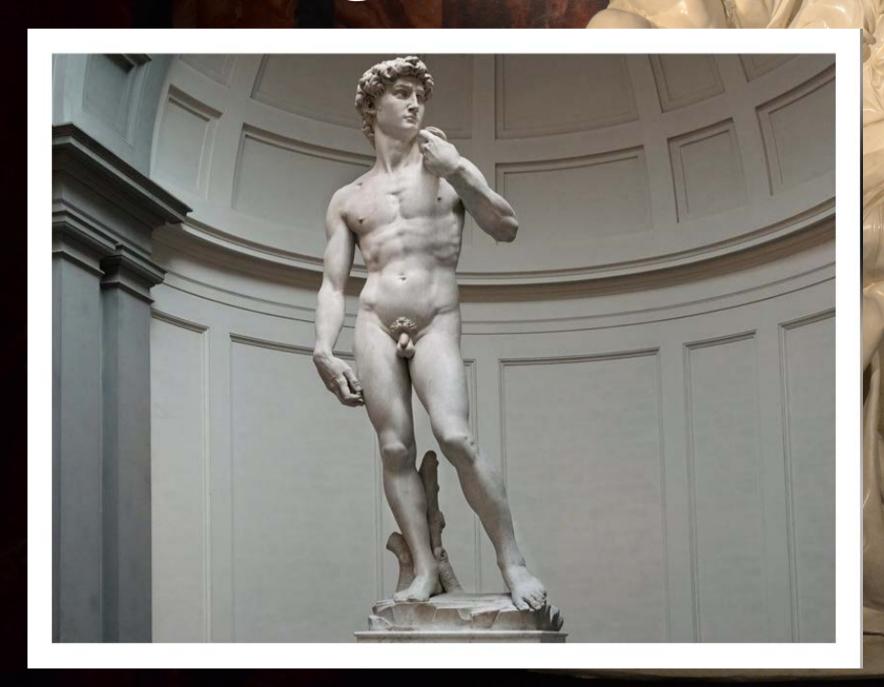

#### Michelangelo

Michelangelo Buonarroti Simoni (1475-1564) is one of the few artists who need no introduction. He was considered the greatest living artist of his day and his paintings and sculptures rank among the most famous works in Western history. This exhibition brings you the most complete collection of life sized replicas of his statues and a number of drawings.