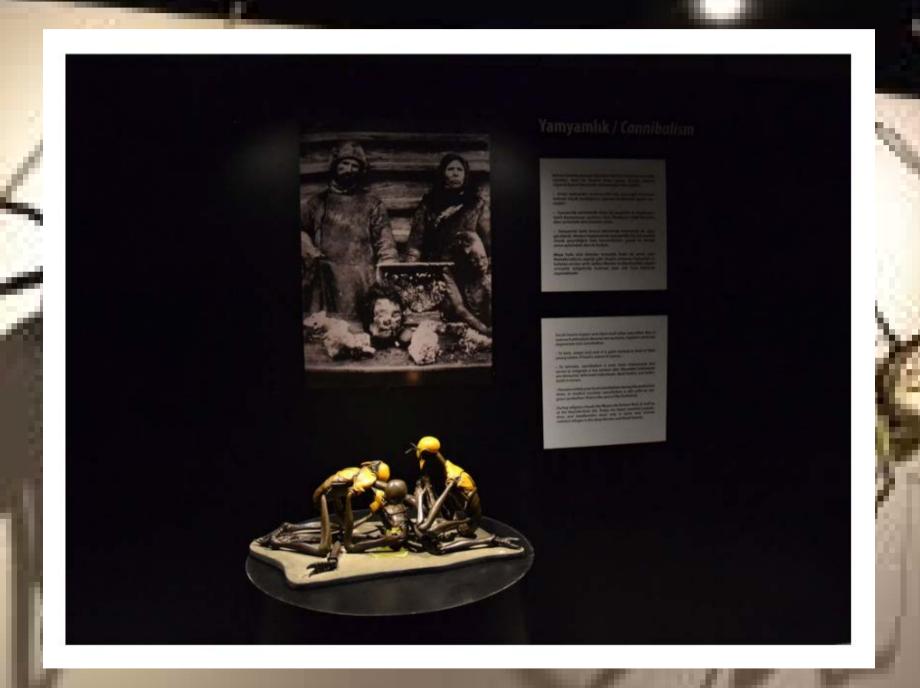

#### **Bugs Society**

One of the main purposes of biology is environmental evaluation and ethics, respect for nature and all living beings that inhabit it, water, trees, plants and animals are not only studied in all levels of education, but they have become the life expectancy for the man of the future.