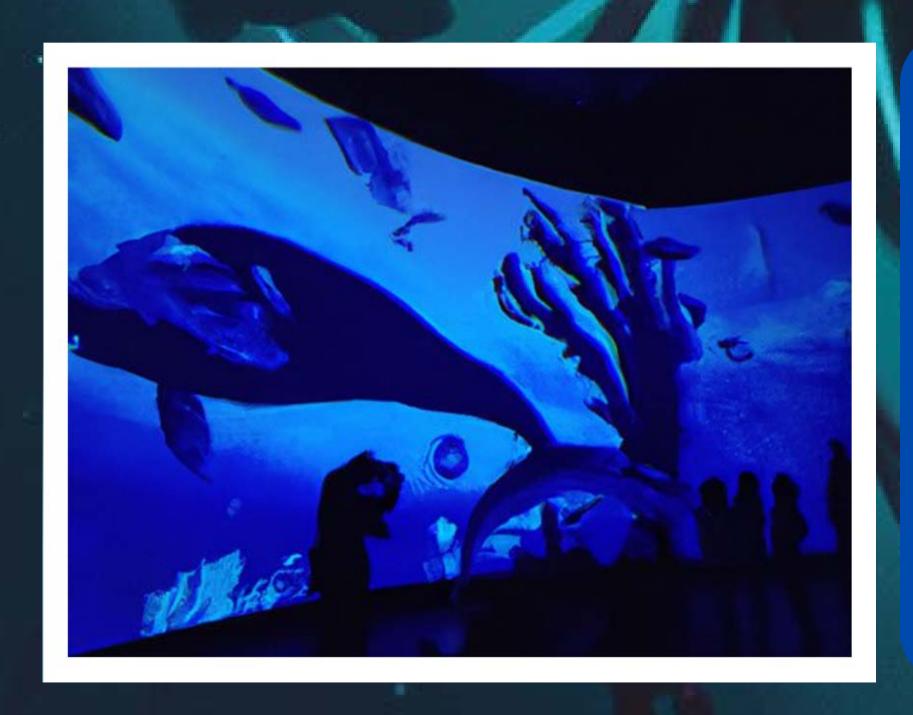

#### Abyss

The marine ecosystem is the largest environment on earth. Sunlight only penetrates the ocean up to 200 meters, and this is where most of the marine organisms we know are concentrated. Proceeding downwards, the temperature of the water tends to decrease: at 2000 meters the temperature is 3°C and at 3000 meters it is only 2°C, on the seabed it can touch 0°C.