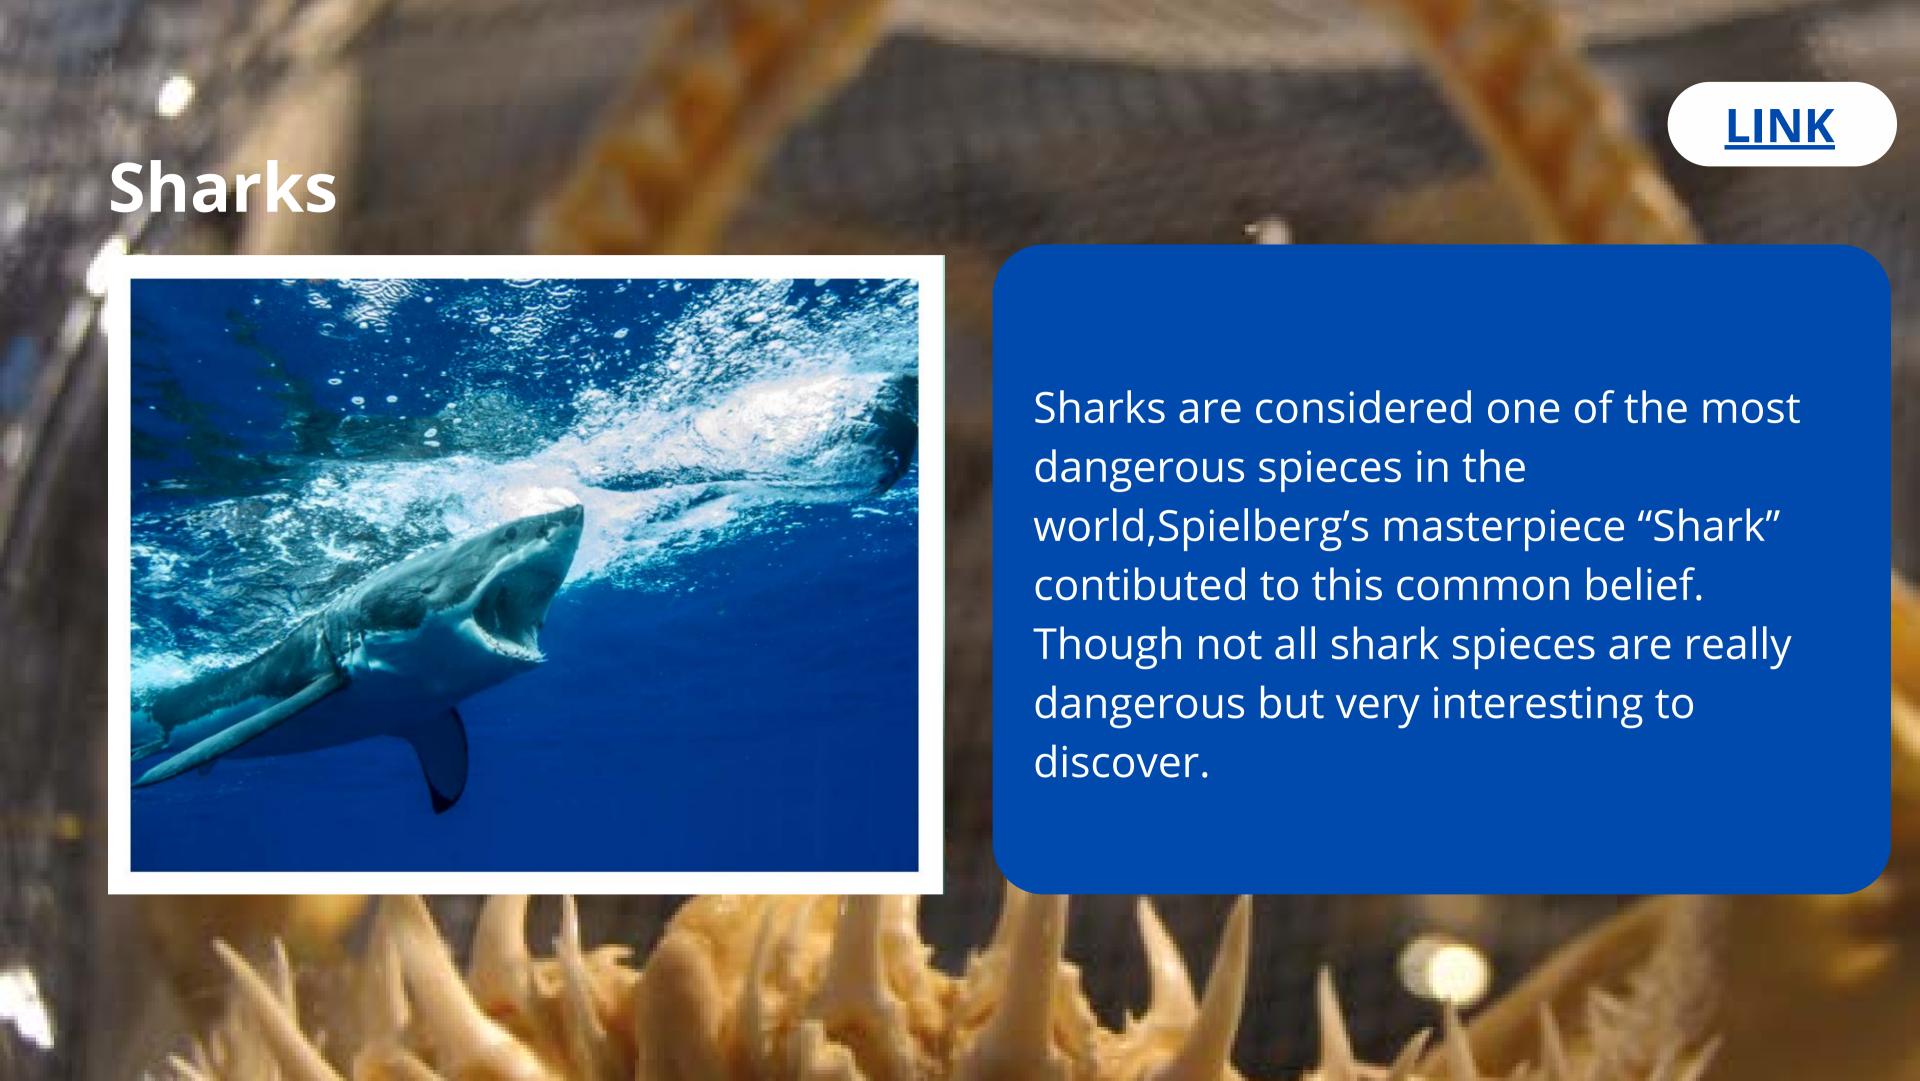

#### Abyss

The marine ecosystem is the largest environment on earth. Sunlight only penetrates the ocean up to 200 meters, and this is where most of the marine organisms we know are concentrated. Proceeding downwards, the temperature of the water tends to decrease: at 2000 meters the temperature is 3°C and at 3000 meters it is only 2°C, on the seabed it can touch 0°C.