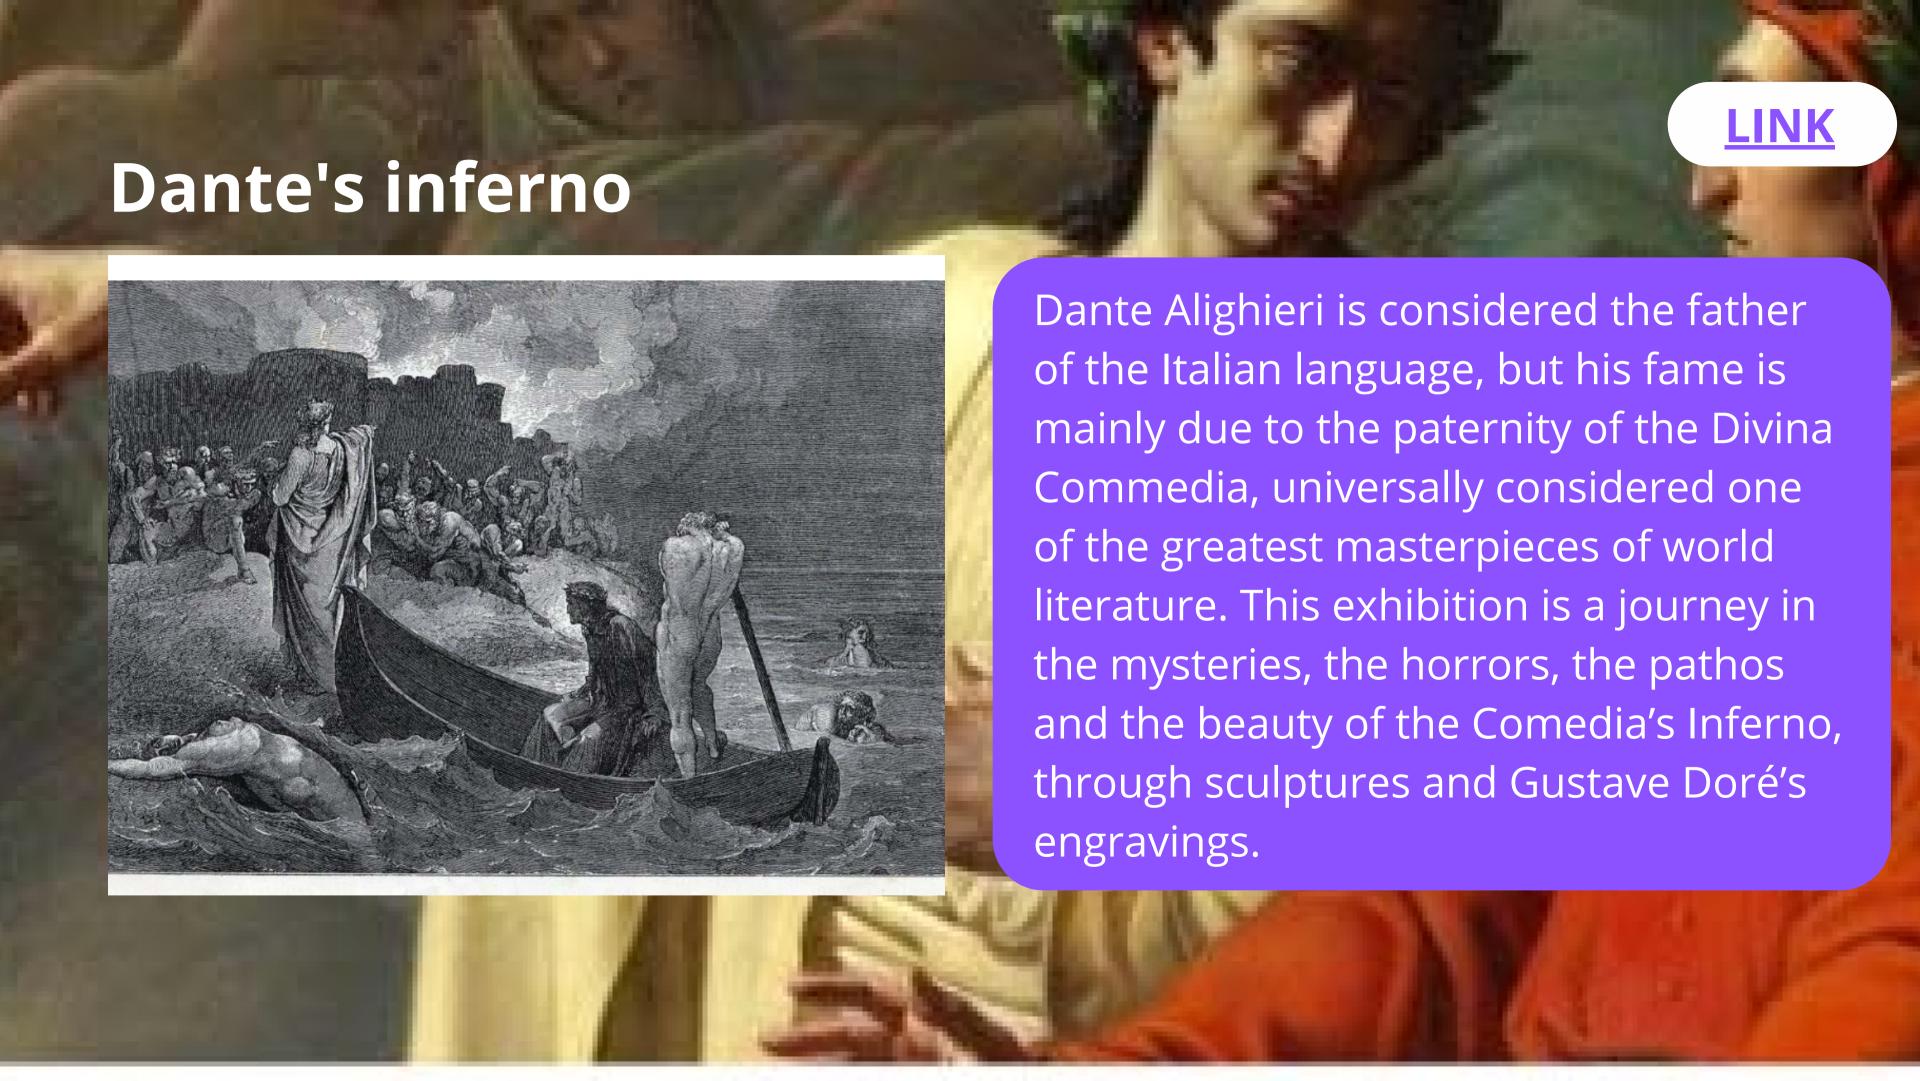

is 3°C and at 3000 meters it is only 2°C, on the seabed it can touch 0°C.



#### **Bugs Society**



One of the main purposes of biology is environmental evaluation and ethics, respect for nature and all living beings that inhabit it, water, trees, plants and animals are not only studied in all levels of education, but they have become the life expectancy for the man of the future.





## Cultural exhibitions



#### Michelangelo



Michelangelo Buonarroti Simoni (1475-1564) is one of the few artists who need no introduction. He was considered the greatest living artist of his day and his paintings and sculptures rank among the most famous works in Western history. This exhibition brings you the most complete collection of life sized replicas of his statues and a number of drawings.