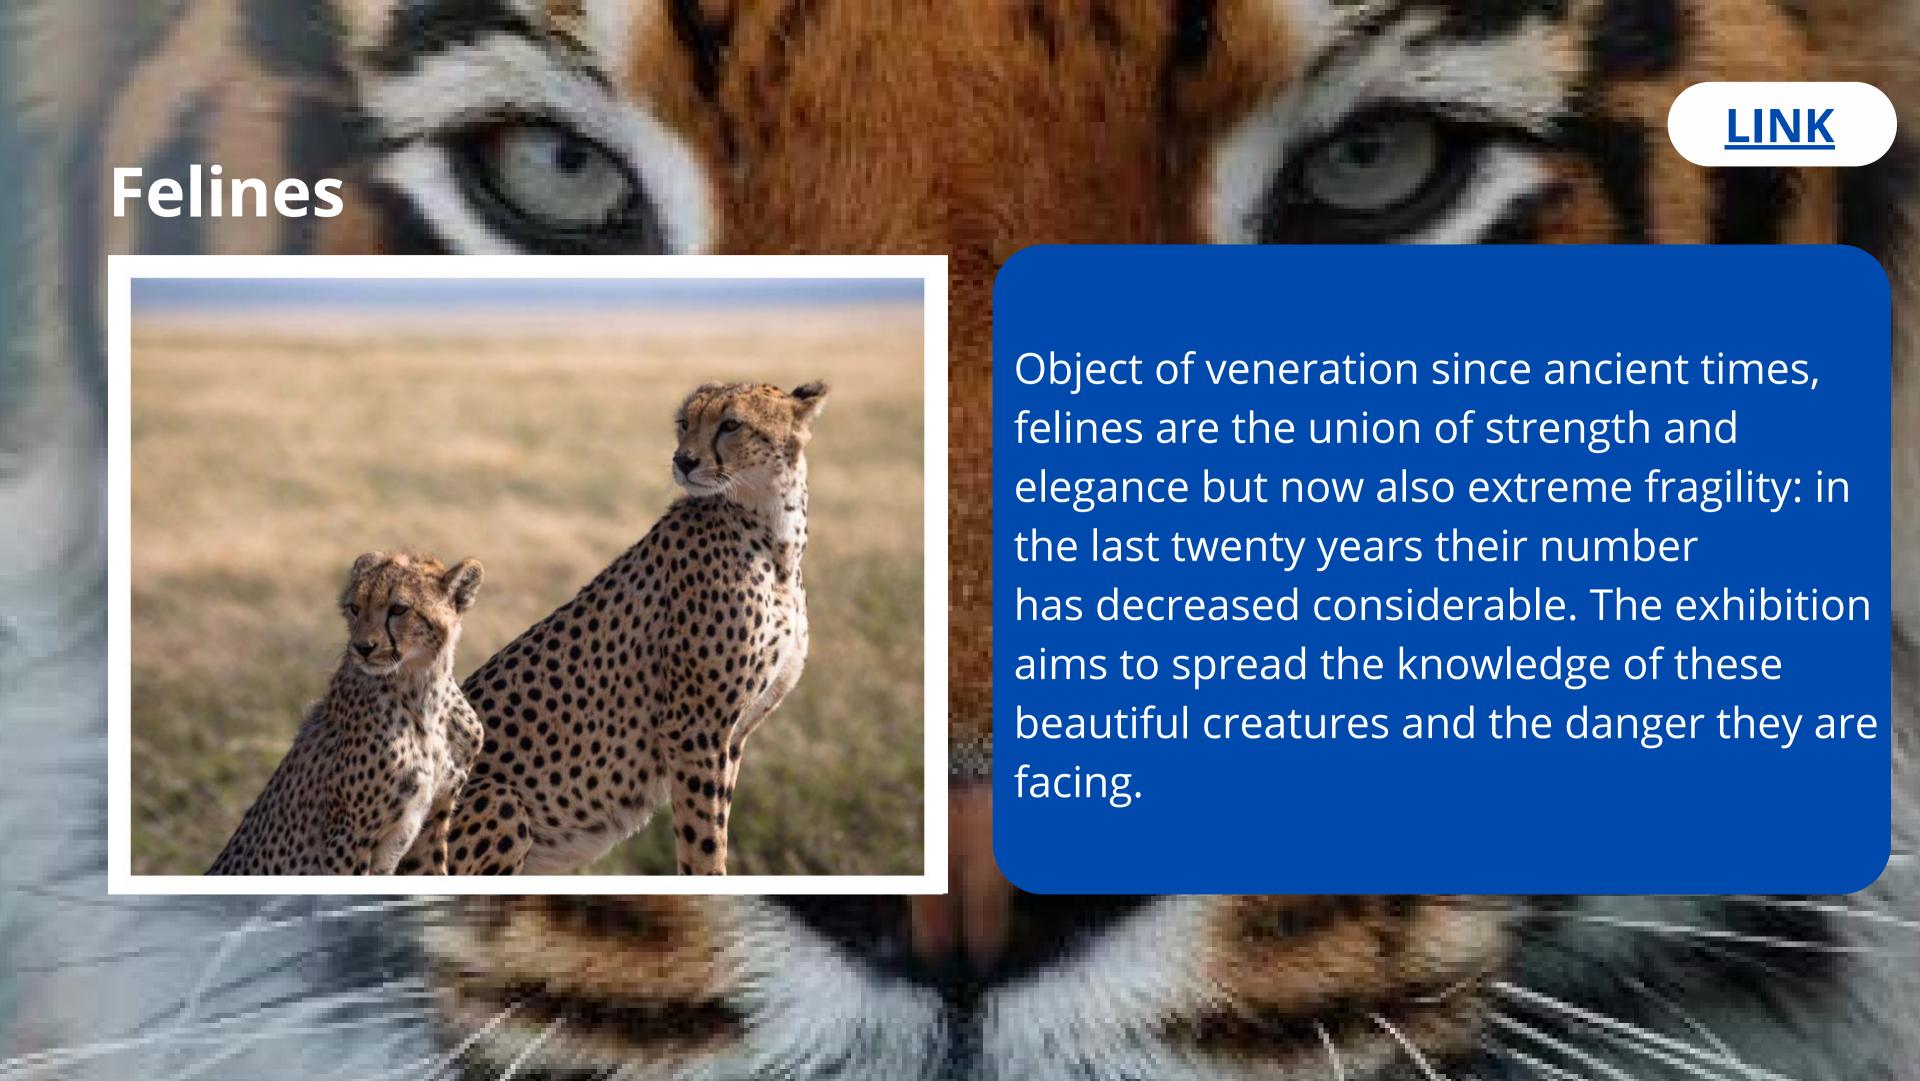

#### **Bugs Society**

One of the main purposes of biology is environmental evaluation and ethics, respect for nature and all living beings that inhabit it, water, trees, plants and animals are not only studied in all levels of education, but they have become the life expectancy for the man of the future.